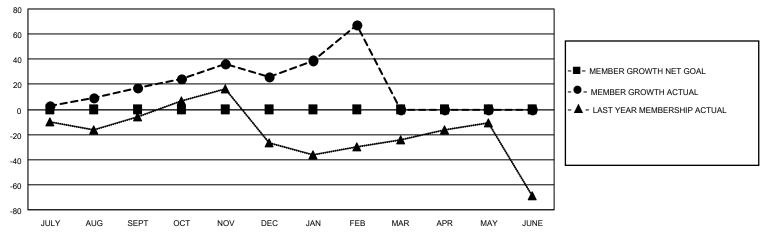

### GOALS AND ACTUAL MEMBERS CUMULATIVE

| 18 CLUBS OF 35 ADDED 1 OR<br>MORE NEW MEMBERS | GENDER DISTRIBUTION                         |                                                                                                                                     |  |
|-----------------------------------------------|---------------------------------------------|-------------------------------------------------------------------------------------------------------------------------------------|--|
|                                               | MALE<br>FEMALE                              | 714 (58.86%)<br>499 (41.14%)<br>0 (0.00%)<br>FR 0 (0.00%)                                                                           |  |
|                                               | NON BINARY                                  |                                                                                                                                     |  |
|                                               | THE EN NOT TO ANSWER                        | 0 (0.0070)                                                                                                                          |  |
| CLICK HERE FOR CUMULATIVE                     | TOTAL FAMILY UNIT MEMBERS 220               |                                                                                                                                     |  |
| MEMBERSHIP DATA                               |                                             |                                                                                                                                     |  |
|                                               | FAMILY MEMBERS PAYING HALF DUES 113         |                                                                                                                                     |  |
|                                               | MORE NEW MEMBERS  CLICK HERE FOR CUMULATIVE | MORE NEW MEMBERS  MALE FEMALE NON BINARY PREFER NOT TO ANSWER  CLICK HERE FOR CUMULATIVE MEMBERSHIP DATA  TOTAL FAMILY UNIT MEMBERS |  |

## District 22 D

| Clubs  RESULTS FOR 2022-2023 |   |   |   | Members RESULTS FOR 2022-2023 |   |    |    |
|------------------------------|---|---|---|-------------------------------|---|----|----|
|                              |   |   |   |                               |   |    |    |
| JULY/AUG/SEPT                | 0 | 1 | 0 | JULY/AUG/SEPT                 | 0 | 52 | 27 |
| OCT/NOV/DEC                  | 0 | 0 | 0 | OCT/NOV/DEC                   | 0 | 52 | 40 |
| JAN/FEB/MAR                  | 0 | 1 | 0 | JAN/FEB/MAR                   | 0 | 79 | 29 |
| APR/MAY/JUNE                 | 0 | 0 | 0 | APR/MAY/JUNE                  | 0 | 0  | 0  |