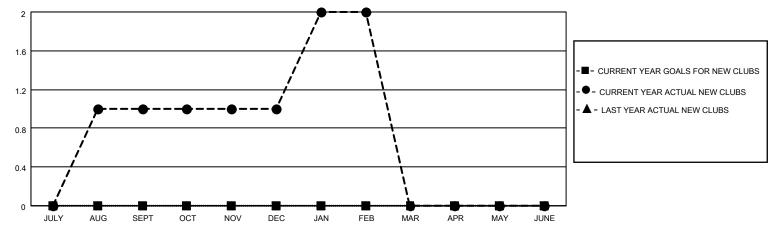

### GOALS AND ACTUAL NEW CLUBS CUMULATIVE

## District 22 D

| Clubs  RESULTS FOR 2022-2023 |   |   |   | Members RESULTS FOR 2022-2023 |   |    |    |
|------------------------------|---|---|---|-------------------------------|---|----|----|
|                              |   |   |   |                               |   |    |    |
| JULY/AUG/SEPT                | 0 | 1 | 0 | JULY/AUG/SEPT                 | 0 | 52 | 27 |
| OCT/NOV/DEC                  | 0 | 0 | 0 | OCT/NOV/DEC                   | 0 | 52 | 40 |
| JAN/FEB/MAR                  | 0 | 1 | 0 | JAN/FEB/MAR                   | 0 | 79 | 29 |
| APR/MAY/JUNE                 | 0 | 0 | 0 | APR/MAY/JUNE                  | 0 | 0  | 0  |